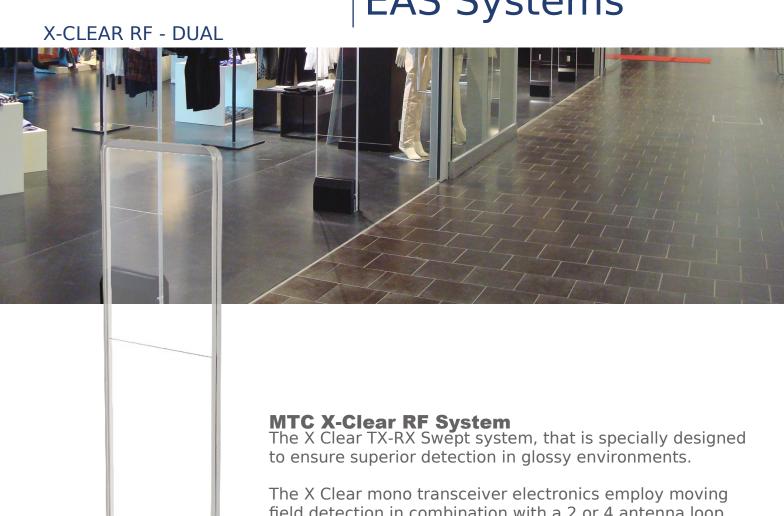

## **EAS Systems**

field detection in combination with a 2 or 4 antenna loop. The MTC X-Clear offers a true wide aisle solution and is ideal for retailers using RF paper labels. The X-Clear series are compatible with all available MTC 8.2 MHz labels and tags.

## **Features:**

- Specially designed for glossy environments
- Lights up completely when in alarm
- Visual and audible alarm
- Robust plexi design
- Robust electronic cover